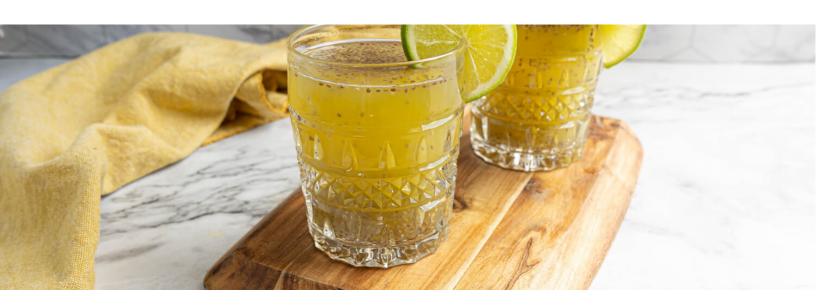

# Vanilla Pineapple Chia Fresca

2 servings 20 minutes

## Ingredients

2 cups Pineapple (chopped)1 1/2 cups Coconut Water

2 tbsps Lime Juice

2 tsps Raw Honey

1/2 tsp Vanilla Extract

1 tbsp Chia Seeds