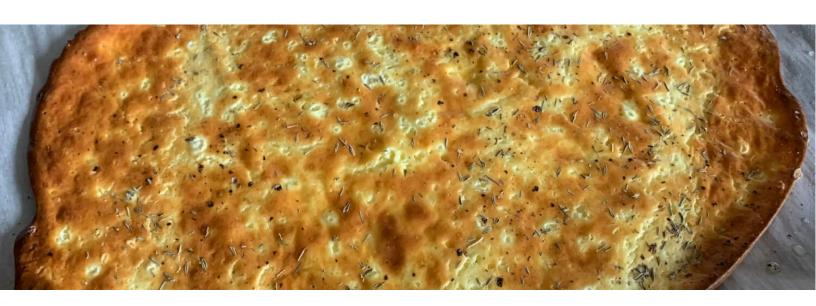

### **Directions**

Line a baking pan with parchment paper and lightly spray with oil. Preheat oven to 350 degrees.

Blend up eggs & cottage cheese in blender.

Pour mixture onto pan and spread out with a spatula until it's an even thin layer. Sprinkle with s&p, thyme, garlic powder, or any spices of choice.

4 Bake for about 30-35 minutes until golden brown on all edges.